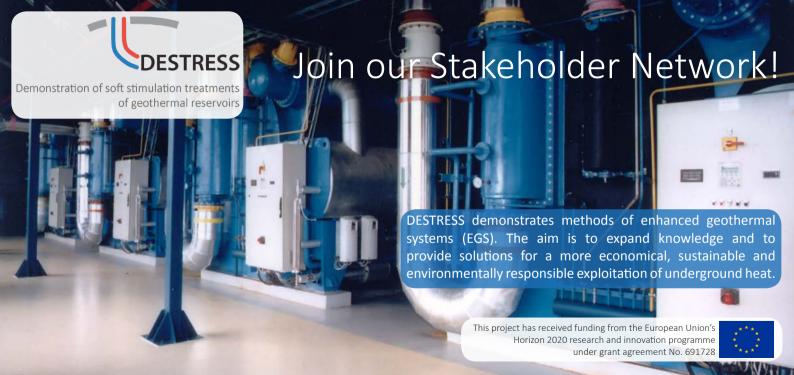

## **DESTRESS Stakeholder Network**

The joint vision for the various stimulation treatments performed within DESTRESS is to ensure minimised environmental hazard, develop innovative approaches and risk management procedures as well as to secure broad public acceptance. To share and spread the joint vision, DESTRESS is establishing a stakeholder network to facilitate the exchange of good practices. Candidates with a strong interest in geothermal energy research, development and exploitation are invited to join.